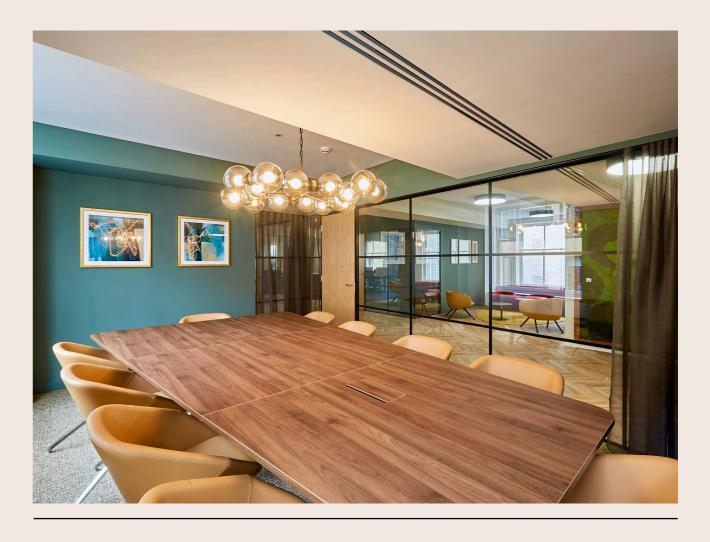

# 21 Great Winchester Street is a stylish newly refurbished building

The building is well connected and perfectly located. It has new efficient office floors alongside an enlarged high-end reception lobby with best in class end of journey facilities.

### **AMENITIES**

NEWLY REFURBISHED OFFICE SPACE

AIR CONDITIONING

2 LIFTS

**BIKE AND SHOWER FACILITIES** 

24/7 ACCESS

EPC-

LED LIGHTING