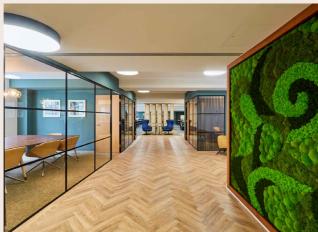

# 21 Great Winchester Street is a stylish newly refurbished building

The building is well connected and perfectly located. It has new efficient office floors alongside an enlarged high-end reception lobby with best in class end of journey facilities.

### **AMENITIES**

NEWLY REFURBISHED OFFICE SPACE

AIR CONDITIONING

2 LIFTS

**BIKE AND SHOWER FACILITIES** 

24/7 ACCESS

EPC-

LED LIGHTING