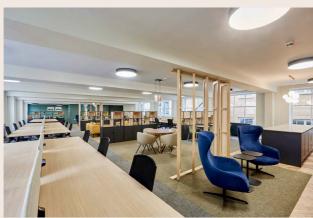

# 21 Great Winchester Street is a stylish newly refurbished building

The building is well connected and perfectly located. It has new efficient office floors alongside an enlarged high-end reception lobby with best in class end of journey facilities.

### **AMENITIES**

NEWLY REFURBISHED OFFICE SPACE

AIR CONDITIONING

2 LIFTS

**BIKE AND SHOWER FACILITIES** 

24/7 ACCESS

EPC-

LED LIGHTING