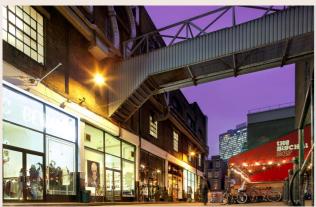

SHOREDITCH WORKSHOPS E2 SHOREDITCH WORKSHOPS E2

# Brand new fully fitted self-contained media style offices

Four newly refurbished units with self-contained entrances located between Hoxton and Shoreditch High Street in one of the most popular areas in London. The area is a hub of creativity and thriving business community.











# **AMENITIES**



NEWLY REFURBISHED OFFICE SPACE



FIBRE INSTALLED



OPENABLE WINDOWS



FULLY FITTED OFFICE SPACE



AIR CONDITIONING



DOG FRIENDLY



BIKE RACKS & SHOWER FACILITIES



NEW LED LIGHTING



CAR PARKING

SHOREDITCH WORKSHOPS E2 SHOREDITCH WORKSHOPS E2

# SHOREDITCH & HOXTON











## **AVAILABILITY**

| FLOOR | SQ M   | SQ FT | RENT/PSF | S.C/PSF | RATES/PSF | TOTAL/MONTH |
|-------|--------|-------|----------|---------|-----------|-------------|
| 9A    | 104.89 | 1,129 | £44.50   | £2.00   | £16.50    | £5,927.25   |
| 7B    | 104.89 | 1,129 | £44.50   | £2.00   | £16.50    | £5,927.25   |
| 7A    | 102.93 | 1,108 | £44.50   | £2.00   | £16.50    | £5,817.00   |

TERMS: A NEW LEASE DIRECT FROM THE LANDLORD. FULLY INCLUSIVE MANAGED OPTION AVAILABLE IF REQUIRED.

## LOCATION



# TALK TO US

Viewing is strictly by prior appointment with Rubix.

**Jack Harwood** 

E: jack@rubix.london M: +44(0)7591 829 278 **Oliver Hawking** 

E: oliver@rubix.london M: +44(0)7714 145 970 Jaimie Ferreira

E: jaimie@rubix.london M: +44(0)7841 522 239

Disclaimer - Rubix Real Es