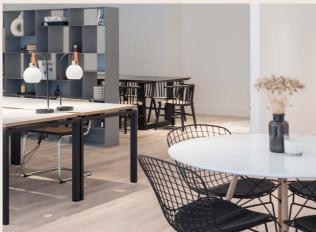

# Brand new fully fitted self-contained media style offices

Four newly refurbished units with self-contained entrances located between Hoxton and Shoreditch High Street in one of the most popular areas in London. The area is a hub of creativity and thriving business community.

# **AMENITIES**

NEWLY REFURBISHED OFFICE SPACE

FIBRE INSTALLED

OPENABLE WINDOWS

FULLY FITTED OFFICE SPACE

AIR CONDITIONING

DOG FRIENDLY

BIKE RACKS & SHOWER FACILITIES