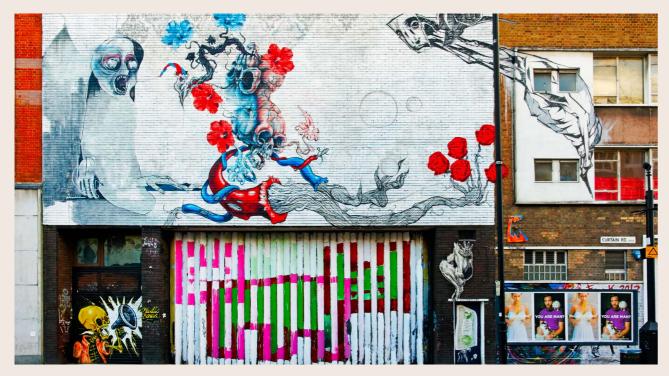

SHOREDITCH WORKSHOPS E2 SHOREDITCH WORKSHOPS E2

# Brand new fully fitted self-contained media style offices

Four newly refurbished units with self-contained entrances located between Hoxton and Shoreditch High Street in one of the most popular areas in London. The area is a hub of creativity and thriving business community.