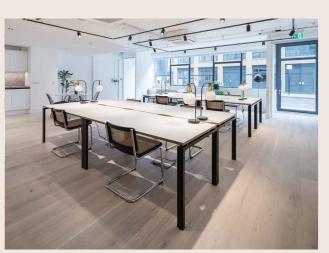

# Brand new fully fitted self-contained media style offices

Four newly refurbished units with self-contained entrances located between Hoxton and Shoreditch High Street in one of the most popular areas in London. The area is a hub of creativity and thriving business community.

# **AMENITIES**

NEWLY REFURBISHED OFFICE SPACE

FIBRE INSTALLED

OPENABLE WINDOWS

FULLY FITTED OFFICE SPACE

AIR CONDITIONING

DOG FRIENDLY

BIKE RACKS & SHOWER FACILITIES