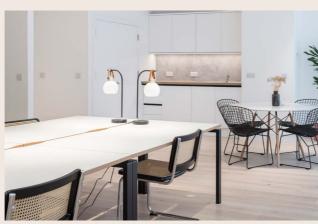

# Brand new fully fitted self-contained media style offices

Four newly refurbished units with self-contained entrances located between Hoxton and Shoreditch High Street in one of the most popular areas in London. The area is a hub of creativity and thriving business community.

# **AMENITIES**

NEWLY REFURBISHED OFFICE SPACE

FIBRE INSTALLED

OPENABLE WINDOWS

FULLY FITTED OFFICE SPACE

AIR CONDITIONING

DOG FRIENDLY

BIKE RACKS & SHOWER FACILITIES