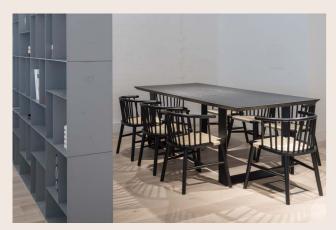

# Brand new fully fitted self-contained media style offices

Four newly refurbished units with self-contained entrances located between Hoxton and Shoreditch High Street in one of the most popular areas in London. The area is a hub of creativity and thriving business community.

# **AMENITIES**

NEWLY REFURBISHED OFFICE SPACE

FIBRE INSTALLED

OPENABLE WINDOWS

FULLY FITTED OFFICE SPACE

AIR CONDITIONING

DOG FRIENDLY

BIKE RACKS & SHOWER FACILITIES