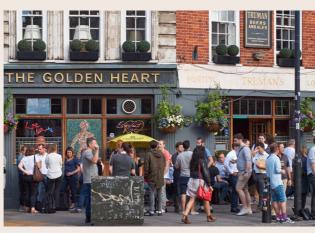

SHOREDITCH WORKSHOPS E2 SHOREDITCH WORKSHOPS E2

# Brand new fully fitted self-contained media style offices

Four newly refurbished units with self-contained entrances located between Hoxton and Shoreditch High Street in one of the most popular areas in London. The area is a hub of creativity and thriving business community.











# **AMENITIES**



NEWLY REFURBISHED OFFICE SPACE



FIBRE INSTALLED



OPENABLE WINDOWS



FULLY FITTED OFFICE SPACE



AIR CONDITIONING



DOG FRIENDLY



BIKE RACKS & SHOWER FACILITIES



NEW LED LIGHTING



CAR PARKING

SHOREDITCH WORKSHOPS E2 SHOREDITCH WORKSHOPS E2

# SHOREDITCH & HOXTON











## **AVAILABILITY**

| FLOOR | SQ M   | SQ FT | RENT/PSF | S.C/PSF | RATES/PSF | TOTAL/MONTH |
|-------|--------|-------|----------|---------|-----------|-------------|
| 9A    | 104.89 | 1,129 | £44.50   | £2.00   | £16.50    | £5,927.25   |
| 7B    | 104.89 | 1,129 | £44.50   | £2.00   | £16.50    | £5,927.25   |
| 7A    | 102.93 | 1,108 | £44.50   | £2.00   | £16.50    | £5,817.00   |

TERMS: A NEW LEASE DIRECT FROM THE LANDLORD. FULLY INCLUSIVE MANAGED OPTION AVAILABLE IF REQUIRED.

## LOCATION



# TALK TO US

Viewing is strictly by prior appointment with Rubix.

**Jack Harwood** 

E: jack@rubix.london M: +44(0)7591 829 278 **Oliver Hawking** 

E: oliver@rubix.london M: +44(0)7714 145 970 Jaimie Ferreira

E: jaimie@rubix.london M: +44(0)7841 522 239

Disclaimer - Rubix Real Estate L