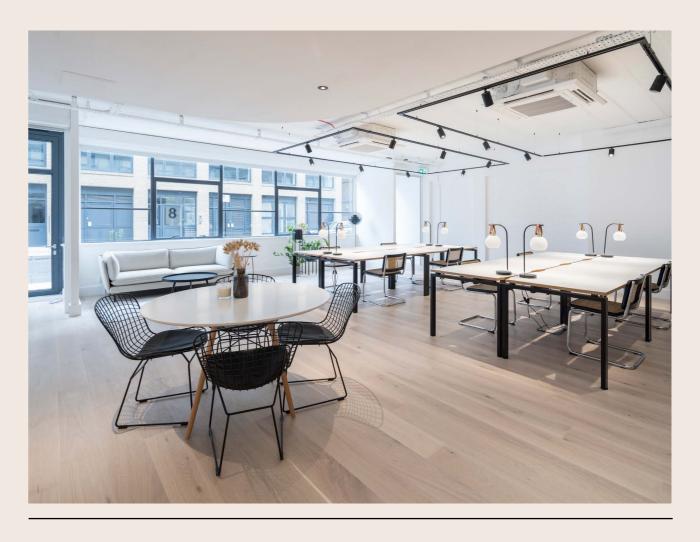

# Brand new fully fitted self-contained media style offices

Four newly refurbished units with self-contained entrances located between Hoxton and Shoreditch High Street in one of the most popular areas in London. The area is a hub of creativity and thriving business community.

# **AMENITIES**

NEWLY REFURBISHED OFFICE SPACE

FIBRE INSTALLED

OPENABLE WINDOWS

FULLY FITTED OFFICE SPACE

AIR CONDITIONING

DOG FRIENDLY

BIKE RACKS & SHOWER FACILITIES