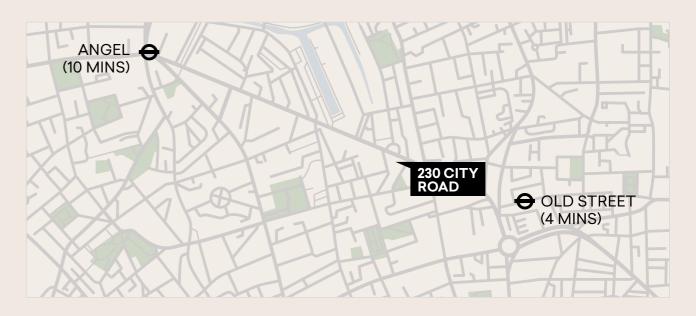

t

The area around Old Street roundabout has become the heart of London's vibrant tech scene, with a diverse community of established market leaders and innovative businesses.





### **AMENITIES**



NEWLY REFURBISHED OFFICE SPACE



AIR CONDITIONING



85-110 OPEN PLAN DESKS



**BIKE & SHOWER FACILITIES** 



FIBRE INSTALLED



2 LIFTS



24/7 ACCESS



MANNED RECEPTION



NEW LED LIGHTING

230 CITY ROAD EC1 230 CITY ROAD EC1

# SHOREDITCH & HOXTON











### **AVAILABILITY**

| FLOOR           | SQ M   | SQ FT | RENT/PSF | S.C/PSF | RATES/PSF | TOTAL/MONTH |
|-----------------|--------|-------|----------|---------|-----------|-------------|
| 2 <sup>ND</sup> | 866.30 | 9,325 | £39.50   | £5.50   | £13.23    | £45,249.56  |

TERMS: NEW LEASE DIRECT FROM THE LANDLORD.

## LOCATION



### TALK TO US

Viewing is strictly by prior appointment with Rubix.

Harry Radcliffe

E: harry@rubix.london

M: +44(0)7796 217 354

Cliver Hawking

E: oliver@rubix.london

M: +44(0)7714 145 970

Disclaimer - Rubix Real Estate Ltd for themselves and for the vendors or lessors of this property whose agents they are given notice that:- (1) The particulars are set out as a general outline for the guidance of the intending purchasers and do not constitute part of an offer or contract; (2) All descriptions, dimensions, references to condition and necessary permissions for use and occupation and other details are given without responsibility and any intending purchasers should not rely on them as standards or representations of face but must satisfy themselves by inspection or otherwise as to