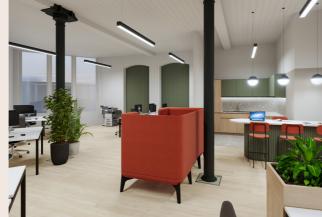

# A period office building a short walk to Farringdon station

the space has been newly refurbished inculding a fitted kitchenette and shower facilities. the space can be provided fully fitted if required.

# **AMENITIES**

NEWLY REFURBISHED

OFFICE SPACE

IMPRESSIVE PERIOD FEATURES

1 LIFT

AIR CONDITIONING

FIBRE INSTALLED

DOG FRIENDLY