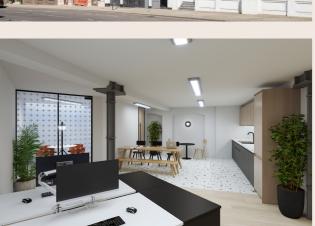

# A period office building a short walk to Farringdon station

the space has been newly refurbished inculding a fitted kitchenette and shower facilities. the space can be provided fully fitted if required.

# **AMENITIES**

NEWLY REFURBISHED

OFFICE SPACE

IMPRESSIVE PERIOD FEATURES

1 LIFT

AIR CONDITIONING

FIBRE INSTALLED

DOG FRIENDLY

**NEW BIKE & SHOWER FACILITIES** 

LED LIGHTING

24/7 ACCESS