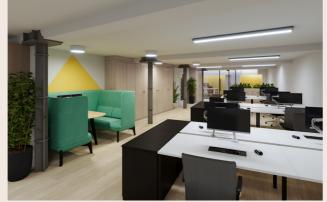

# A period office building a short walk to Farringdon station

the space has been newly refurbished inculding a fitted kitchenette and shower facilities. the space can be provided fully fitted if required.

# **AMENITIES**

NEWLY REFURBISHED

OFFICE SPACE

IMPRESSIVE PERIOD FEATURES

1 LIFT

AIR CONDITIONING

FIBRE INSTALLED

DOG FRIENDLY