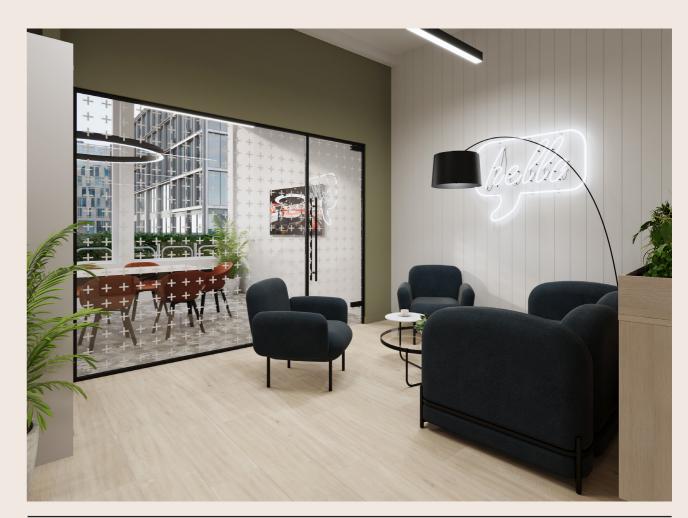

# A period office building a short walk to Farringdon station

the space has been newly refurbished inculding a fitted kitchenette and shower facilities. the space can be provided fully fitted if required.

# **AMENITIES**

NEWLY REFURBISHED

OFFICE SPACE

IMPRESSIVE PERIOD FEATURES

1 LIFT

AIR CONDITIONING

FIBRE INSTALLED

DOG FRIENDLY

**NEW BIKE & SHOWER FACILITIES** 

LED LIGHTING

24/7 ACCESS