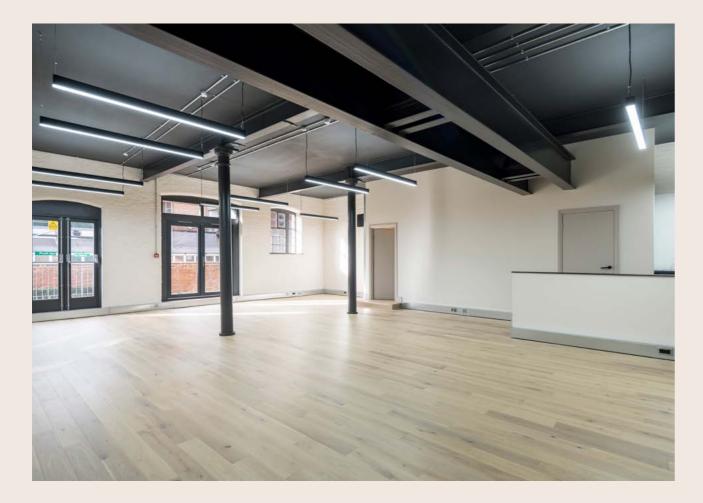

# Newly refurbished office space in the heart of Chelsea

This stunning warehouse building has been newly refurbished to offer a modern self contained office space. The available floors offers a contemporary office space alongside the period features with endless amounts of natural light.

#### 41 PARADISE WALK SW3

SHOWER FACILITIES ON THE LG

NEW LED LIGHTING