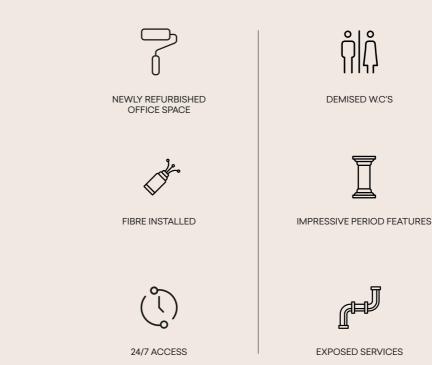

## **AMENITIES**

#### 41 PARADISE WALK SW3

SHOWER FACILITIES ON THE LG

NEW LED LIGHTING

#### **OPENABLE WINDOWS/DOORS**