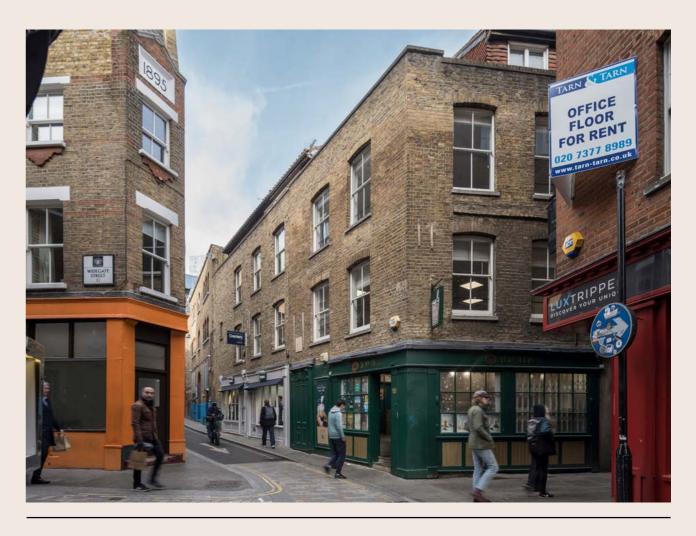

# 5 SANDY'S ROW E1

5 SANDY'S ROW E1 5 SANDY'S ROW E1

## Fully fitted refurbished office floor within a period building

A fully fitted second floor office in a four-storey period building with an attractive staircase and passenger lift serving all floors, accessed from Sandy's Row.