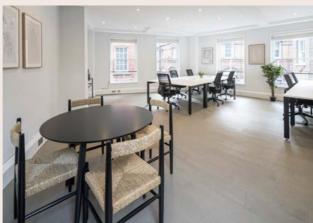

## Fully fitted refurbished office floor within a period building

A fully fitted second floor office in a four-storey period building with an attractive staircase and passenger lift serving all floors, accessed from Sandy's Row.

### **AMENITIES**

NEWLY REFURBISHED

FIBRE INSTALLED

10 OPEN PLAN DESKS

AIR CONDITIONING

24/7 ACCESS

DOG FRIENDLY

5 SANDY'S ROW E1 5 SANDY'S ROW E1