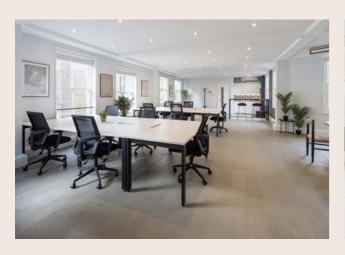

## Fully fitted refurbished office floor within a period building

A fully fitted second floor office in a four-storey period building with an attractive staircase and passenger lift serving all floors, accessed from Sandy's Row.

### **AMENITIES**

NEWLY REFURBISHED

FIBRE INSTALLED

10 OPEN PLAN DESKS

AIR CONDITIONING

24/7 ACCESS

DOG FRIENDLY

5 SANDY'S ROW E1 5 SANDY'S ROW E1