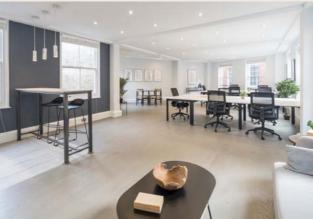

## Fully fitted refurbished office floor within a period building

A fully fitted second floor office in a four-storey period building with an attractive staircase and passenger lift serving all floors, accessed from Sandy's Row.

### **AMENITIES**

NEWLY REFURBISHED

FIBRE INSTALLED

10 OPEN PLAN DESKS

AIR CONDITIONING

24/7 ACCESS

DOG FRIENDLY

5 SANDY'S ROW E1 5 SANDY'S ROW E1