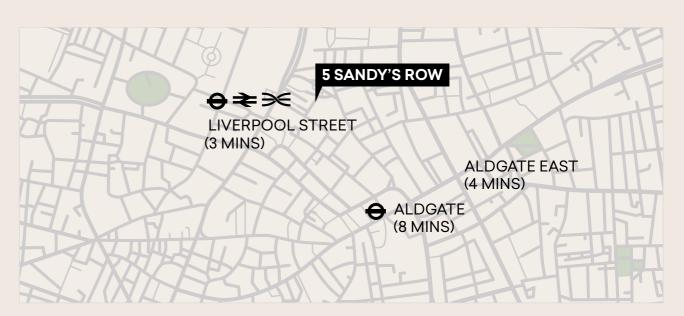

SANDY'S ROW E1

## Fully fitted refurbished office floor within a period building

A fully fitted second floor office in a four-storey period building with an attractive staircase and passenger lift serving all floors, accessed from Sandy's Row.











### **AMENITIES**



NEWLY REFURBISHED





FIBRE INSTALLED



10 OPEN PLAN DESKS



AIR CONDITIONING



24/7 ACCESS





DOG FRIENDLY

5 SANDY'S ROW E1 5 SANDY'S ROW E1

### SHOREDITCH & HOXTON











#### **AVAILABILITY**

| FLOOR           | SQM    | SQ FT | RENT/PSF | RATES/PSF | S.C/PSF | TOTAL/MONTH |
|-----------------|--------|-------|----------|-----------|---------|-------------|
| 2 <sup>ND</sup> | 136.70 | 777   | £59.50   | £13.81    | £5.50   | £5,102.95   |

TERMS: A NEW LEASE DIRECT FROM THE LANDLORD.

### LOCATION



### TALK TO US

Viewing is strictly by prior appointment with Rubix.

#### Harry Radcliffe

E: harry@rubix.london M: +44(0)7796 217 354

#### **Jack Harwood**

E: jack@rubix.london M: +44(0)7591 829 278

#### **Oliver Hawking**

E: oliver@rubix.london M: +44(0)7714 145 970

Disclaimer - Rubix Real Estate Ltd for themselves and for the vendors or lessors of this property whose agents they are given notice that:- (1) The particulars are set out as a general outline for the guidance of the intending purchasers and do not constitute part of an offer or contract; (2) All descriptions, dimensions, references to condition and necessary permissions for use and occupation and other details are given without responsibility and any intending purchasers should not rely on them as standards or repres