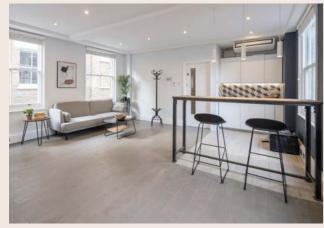

## Fully fitted refurbished office floor within a period building

A fully fitted second floor office in a four-storey period building with an attractive staircase and passenger lift serving all floors, accessed from Sandy's Row.

### **AMENITIES**

NEWLY REFURBISHED

FIBRE INSTALLED

10 OPEN PLAN DESKS

AIR CONDITIONING

24/7 ACCESS

DOG FRIENDLY

5 SANDY'S ROW E1 5 SANDY'S ROW E1