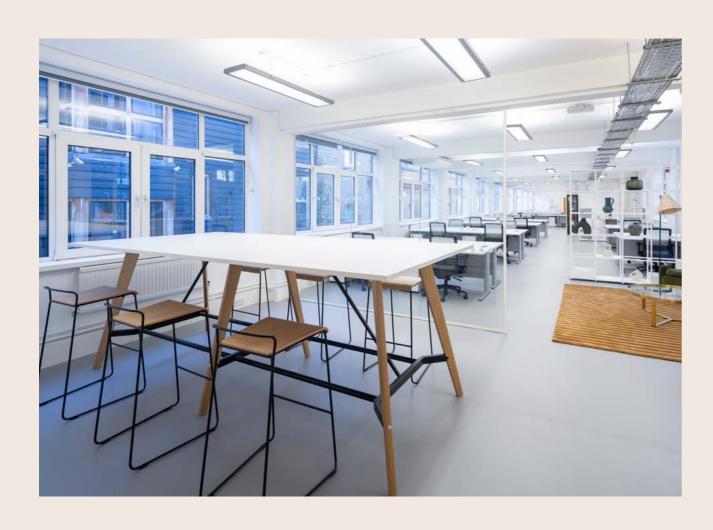

## Bright contemporary office suite in the heart of Soho

Fully fitted, bright and contemporary office space. Soho is one of London's most vibrant districts with an eclectic mix of bars and restaurants, all steeped in history.

## **AMENITIES**

NEWLY REFURBISHED OFFICE SPACE

AIR CONDITIONING

24/7 ACCESS

30 OPEN PLAN DESKS

**NEW LED LIGHTING** 

LIFT ACCESS

BIKE RACKS & SHOWER FACILITIES