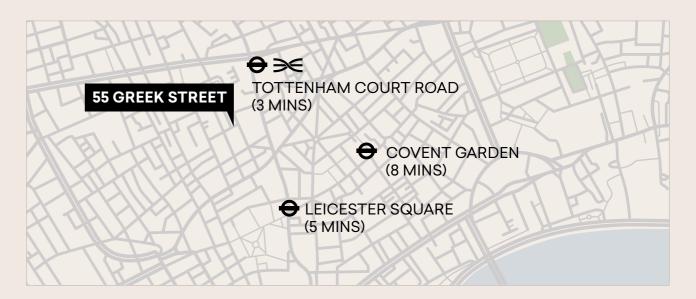

fitted, bright and contemporary office space. Soho is one of London's most vibrant districts with an eclectic mix of bars and restaurants, all steeped in history.





## **AMENITIES**



NEWLY REFURBISHED OFFICE SPACE



AIR CONDITIONING



24/7 ACCESS



30 OPEN PLAN DESKS



**NEW LED LIGHTING** 



LIFT ACCESS



BIKE RACKS & SHOWER FACILITIES



**EXPOSED SERVICES** 



OPENABLE WINDOWS

55 GREEK STREET W1 55 GREEK STREET W1

#### SOHO











### **AVAILABILITY**

| FLOOR           | SQ M   | SQ FT | RENT/PSF | S.C/PSF | RATES/PSF | TOTAL/MONTH |
|-----------------|--------|-------|----------|---------|-----------|-------------|
| 3 <sup>RD</sup> | 223.20 | 2,402 | £69.50   | £5.46   | £20.04    | £19,015.83  |

TERMS: NEW LEASE AVAILABLE DIRECT FROM THE LANDLORD.

#### LOCATION



## TALK TO US

Viewing is strictly by prior appointment with Rubix.

#### **Jack Harwood**

E: jack@rubix.london M: +44(0)7591 829 278

#### **Oliver Hawking**

E: oliver@rubix.london M: +44(0)7714 145 970

#### **Harry Radcliffe**

E: harry@rubix.london M: +44(0)7796 217 354

Disclaimer - Rubix Real Estate Ltd for themselves and for the vendors or lessors of this property whose agents they are given notice that:- (1) The particulars are set out as a general outline for the guidance of the intending purchasers and do not constitute part of an offer or contract; (2) All descriptions, dimensions, references to condition and necessary permissions for use and occupation and other details are given without responsibility and any intending purchasers should not rely on them as standards or rep