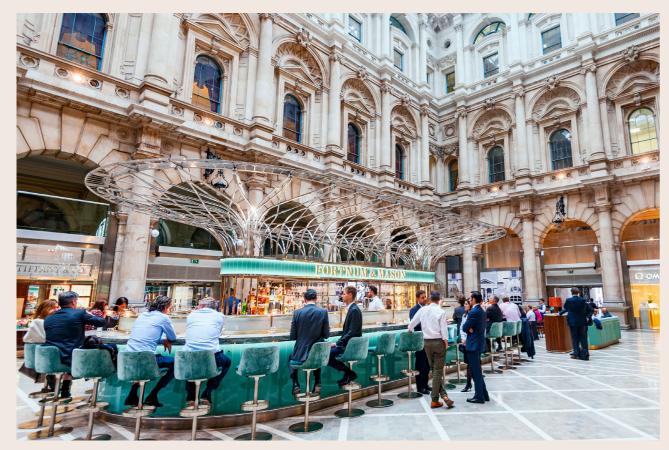

6 LLOYD'S AVENUE EC3 6 LLOYD'S AVENUE EC3

# Contemporary & bespoke office space available within a striking Grade II listed building

6 Lloyd's Avenue is perfectly located close to a range of shops, bars and restaurants. Various suites are available on flexible terms, providing kitchenettes, cabling and meeting room facilities.











## **AMENITIES**



NEWLY REFURBISHED OFFICE SPACE



AIR CONDITIONING



1 LIFT



**BIKE & SHOWER FACILITIES** 



FIBRE INSTALLED



IMPRESSIVE PERIOD FEATURES



LED LIGHTING



MANNED RECEPTION



24/7 ACCESS

6 LLOYD'S AVENUE EC3

### THE CITY











## **AVAILABILITY**

| FLOOR           | INTERNAL NAME | SQ M   | SQ FT | RENT/PSF | S.C/PSF | RATES/PSF | TOTALMONTH |
|-----------------|---------------|--------|-------|----------|---------|-----------|------------|
| 5 <sup>th</sup> | Rear          | 115.29 | 1,241 | £65.00   | £15.06  | £11.50    | £9,468.83  |
| 5 <sup>th</sup> | Front         | 130.34 | 1,403 | £65.00   | £15.06  | £11.50    | £10,704.89 |
| 3 <sup>rd</sup> | Centre Right  | 90.86  | 978   | £65.00   | £19.76  | £11.50    | £7,845.19  |
| 3 <sup>rd</sup> | Centre Left   | 72.37  | 779   | £65.00   | £19.55  | £11.50    | £6,235.25  |
| 2 <sup>nd</sup> | Rear          | LET    | LET   | LET      | LET     | LET       | LET        |
| 1 <sup>st</sup> | Centre Right  | 87.24  | 939   | £65.00   | £15.06  | £1