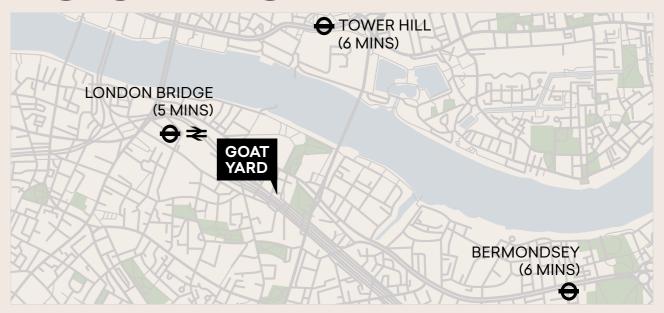

orm of a courtyard & roof terrace.











### **AMENITIES**



CAR PARKING

FIBRE INSTALLED

60 OPEN PLAN DESKS



BIKE & SHOWER FACILITIES



MANNED RECEPTION



AIR CONDITIONING



TERRACE/OUTSIDE SPACE



EPC



2 LIFTS

GOAT YARD SE1 GOAT YARD SE1

## LONDON BRIDGE & SOUTHBANK











#### **AVAILABILITY**

| FLOOR           | SQ M   | SQ FT | RENT/PSF | S.C/PSF | RATES/PSF | TOTAL/MONTH |
|-----------------|--------|-------|----------|---------|-----------|-------------|
| 3 <sup>RD</sup> | 510.04 | 5,490 | £67.50   | £11.00  | £22.00    | £45,978.75  |
| 2 <sup>ND</sup> | 500.00 | 5,382 | £65.00   | £11.00  | £22.00    | £43,953.00  |
| LG              | 231.98 | 2,497 | £35.00   | £11.00  | £22.00    | £14,149.67  |

TERMS: NEW LEASE DIRECT FROM THE LANDLORD.

#### LOCATION



## TALK TO US

Viewing is strictly by prior appointment with Rubix.

Harry Radcliffe
E: harry@rubix.london

M: +44(0)7796 217 354

Oliver Hawking
E: oliver@rubix.london
M: +44(0)7714 145 970

Jaimie Ferreira

E: jaimie@rubix.london M: +44(0)7841522239

Disclaimer - Rubix Real Estate Ltd for themselves and for the vendors or lessors of this property whose agents they are given notice that:- (1) The particulars are set out as a general outline for the guidance of the intending purchasers and do not constitute part of an offer or contract; (2) All descriptions, dimensions, references to condition and necessary permissions for use and occupation and other details are given without responsibility and any intending purchasers should not rely on them as standards or representations of face but