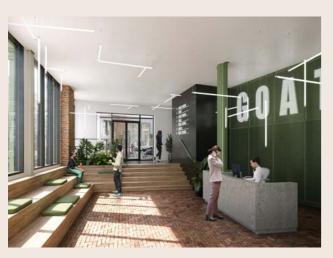

# A thoroughly modern office within a red-brick warehouse building

Goat Yard offers a refreshing take on today's workspace with a remodelled reception to enhance the arrival experience, fully fitted workspaces and exceptional outdoor space in the form of a courtyard & roof terrace.

### **AMENITIES**

CAR PARKING

FIBRE INSTALLED

60 OPEN PLAN DESKS

BIKE & SHOWER FACILITIES

MANNED RECEPTION

AIR CONDITIONING

TERRACE/OUTSIDE SPACE