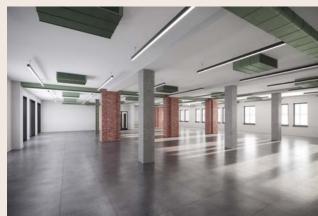

# A thoroughly modern office within a red-brick warehouse building

Goat Yard offers a refreshing take on today's workspace with a remodelled reception to enhance the arrival experience, fully fitted workspaces and exceptional outdoor space in the form of a courtyard & roof terrace.

### **AMENITIES**

CAR PARKING

FIBRE INSTALLED

60 OPEN PLAN DESKS

BIKE & SHOWER FACILITIES

MANNED RECEPTION

AIR CONDITIONING

TERRACE/OUTSIDE SPACE