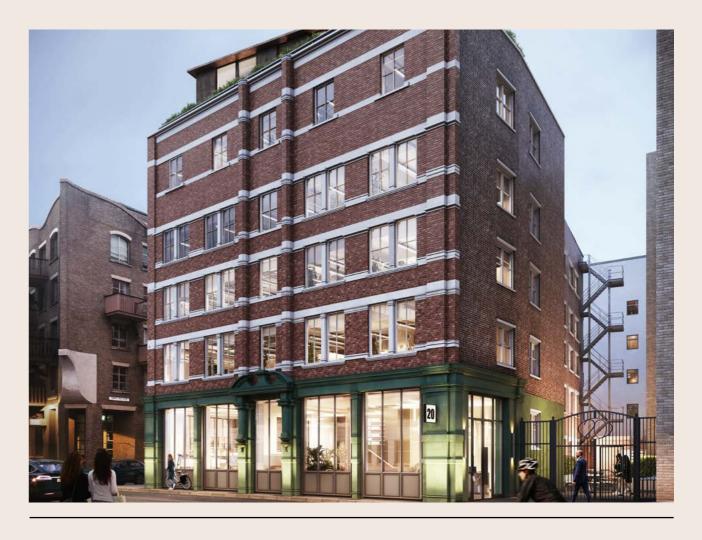

## GOAT YADSE1

GOAT YARD SE1 GOAT YARD SE1

# A thoroughly modern office within a red-brick warehouse building

Goat Yard offers a refreshing take on today's workspace with a remodelled reception to enhance the arrival experience, fully fitted workspaces and exceptional outdoor space in the form of a courtyard & roof terrace.