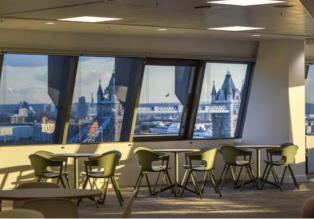

## A fully fitted space on the 7<sup>th</sup> floor with views overlooking Tower Bridge

A bright open plan space within a larger floor with the added benefit of big building amenities. Following a recent high quality refurbishment the ground floor offers a stylish reception which sits within a full height atrium.