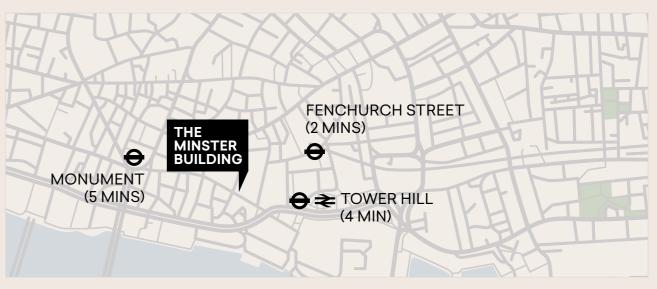

g building amenities. Following a recent high quality refurbishment the ground floor offers a stylish reception which sits within a full height atrium.











**AMENITIES** 



24/7 ACCESS





FIBRE INSTALLED



**50 OPEN PLAN DESKS** 

**FPC** 





**BIKE AND SHOWER FACILITIES** 



MANNED RECEPTION





### **AIR CONDITIONING**



NEWLY REFURBISHED OFFICE SPACE



4 LIFTS

## THE CITY











### **AVAILABILITY**

| FLOOR           | SQ M | SQ FT    | RENT/PSF      | S.C/PSF       | RATES/PSF     | TOTAL/MONTH |
|-----------------|------|----------|---------------|---------------|---------------|-------------|
| 7 <sup>th</sup> | -    | 50 desks | £550 per desk | all inclusive | all inclusive | £27,500.00  |

TERMS: SUBLEASE OR LICENSE AVAILABLE ON FLEXIBLE TERMS.

## LOCATION



## TALK TO US

Viewing is strictly by prior appointment with Rubix.

### Harry Radcliffe

E: harry@rubix.london M: +44(0)7796 217 354

### **Oliver Hawking**

E: oliver@rubix.london M: +44(0)7714 145 970

Disclaimer - Rubix Real Estate Ltd for themselves and for the vendors or lessors of this property whose agents they are given notice that:- (1) The particulars are set out as a general outline for the guidance of the intending purchasers and do not constitute part of an offer or contract; (2) All descriptions, dimensions, references to condition and necessary permissions for use and occupation and other details are given without responsibility and any intending purchasers should not rely on them as standards or representations of face but must satisfy themselves by inspection or otherwi