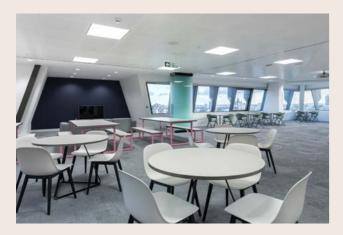

## A fully fitted space on the 7<sup>th</sup> floor with views overlooking Tower Bridge

A bright open plan space within a larger floor with the added benefit of big building amenities. Following a recent high quality refurbishment the ground floor offers a stylish reception which sits within a full height atrium.

**AMENITIES** 

24/7 ACCESS

FIBRE INSTALLED

**50 OPEN PLAN DESKS** 

**FPC** 

**BIKE AND SHOWER FACILITIES** 

MANNED RECEPTION