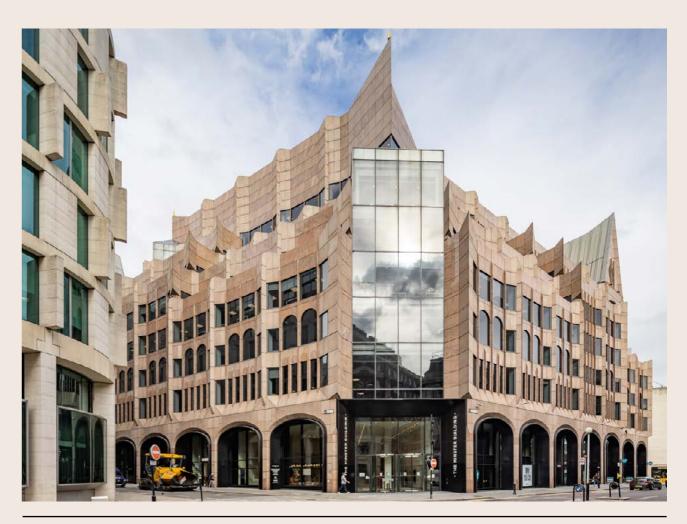

# C3 U3 T S Z Z Z 5 T

## A fully fitted space on the 7<sup>th</sup> floor with views overlooking Tower Bridge

A bright open plan space within a larger floor with the added benefit of big building amenities. Following a recent high quality refurbishment the ground floor offers a stylish reception which sits within a full height atrium.











**AMENITIES** 



24/7 ACCESS





FIBRE INSTALLED



**50 OPEN PLAN DESKS** 

**FPC** 





**BIKE AND SHOWER FACILITIES** 



MANNED RECEPTION





### **AIR CONDITIONING**



NEWLY REFURBISHED OFFICE SPACE



4 LIFTS

## THE CITY











### **AVAILABILITY**

| FLOOR           | SQ M | SQ FT    | RENT/PSF      | S.C/PSF       | RATES/PSF     | TOTAL/MONTH |
|-----------------|------|----------|---------------|---------------|---------------|-------------|
| 7 <sup>th</sup> | -    | 50 desks | £550 per desk | all inclusive | all inclusive | £27,500.00  |

TERMS: SUBLEASE OR LICENSE AVAILABLE ON FLEXIBLE TERMS.

## LOCATION



## TALK TO US

Viewing is strictly by prior appointment with Rubix.

### Harry Radcliffe

E: harry@rubix.london M: +44(0)7796 217 354

### **Oliver Hawking**