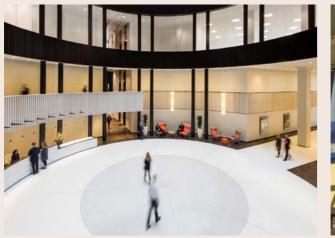

## A fully fitted space on the 7<sup>th</sup> floor with views overlooking Tower Bridge

A bright open plan space within a larger floor with the added benefit of big building amenities. Following a recent high quality refurbishment the ground floor offers a stylish reception which sits within a full height atrium.

**AMENITIES** 

24/7 ACCESS

FIBRE INSTALLED

**50 OPEN PLAN DESKS** 

**FPC** 

**BIKE AND SHOWER FACILITIES** 

MANNED RECEPTION