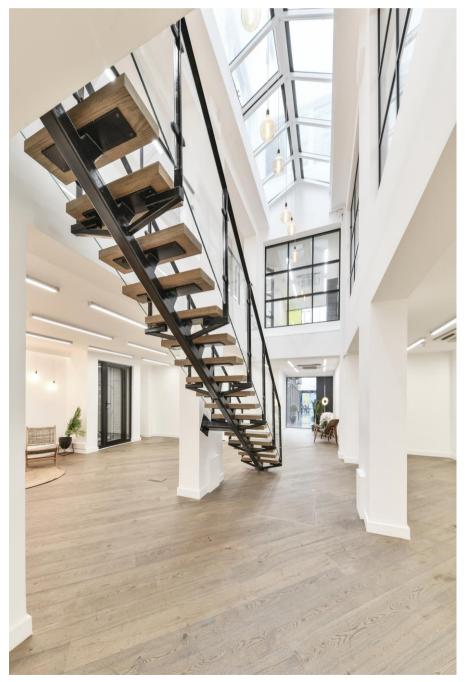

#### **SPECIFICATION**

- Dedicated entrance
- Internal feature staircase
- Offered on a Cat A+& Fully Fitted basis
- Air conditioning
- High quality wooden flooring
- 1x boardroom meeting room
- Kitchenette
- Pre-cabled
- High speed fibre line

#### **DEDICATED ENTRANCE**

Ability to have a dedicated entrance with branding for the Ground & 1st Floor suite