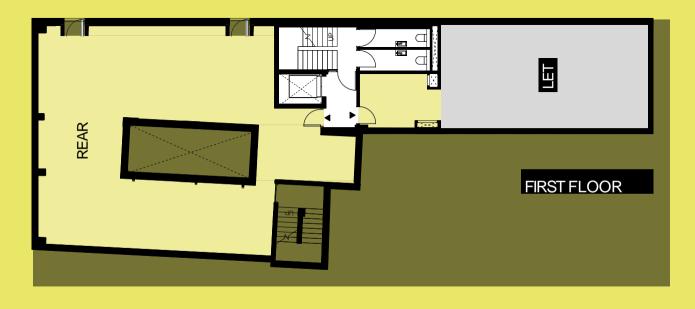

| SIZE        | NUMBER<br>OF DESKS |
|-------------|--------------------|
| 2,814 SQ FT | 35                 |

## GROUND AND 1ST FLOOR DUPLEX

#### **SPECIFICATION**

- Dedicated entrance
- Internal feature staircase
- Offered on a Cat A+& Fully Fitted basis
- Air conditioning
- High quality wooden flooring
- 1x boardroom meeting room
- Kitchenette
- Pre-cabled
- High speed fibre line