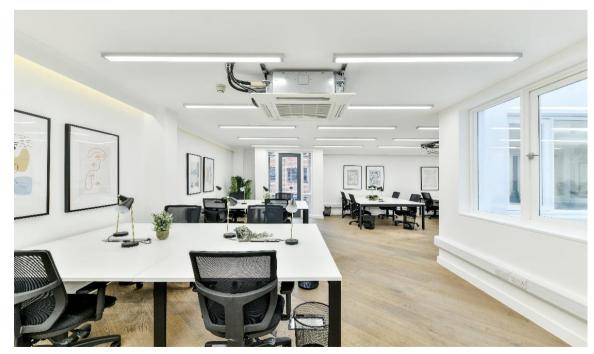

## GROUND AND 1ST FLOOR DUPLEX

#### **SPECIFICATION**

- Dedicated entrance
- Internal feature staircase
- Offered on a Cat A+& Fully Fitted basis
- Air conditioning
- High quality wooden flooring
- 1x boardroom meeting room
- Kitchenette
- Pre-cabled
- High speed fibre line