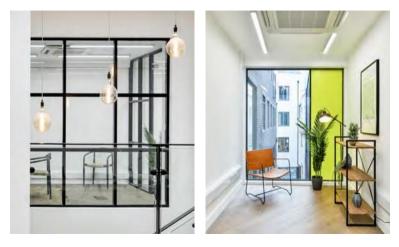

#### **SPECIFICATION**

- Dedicated entrance
- Internal feature staircase
- Offered on a Cat A+& Fully Fitted basis
- Air conditioning
- High quality wooden flooring
- 1x boardroom meeting room
- Kitchenette
- Pre-cabled
- High speed fibre line

#### CHOICE

Cat A+ to make your mark, Fully Fitted 'Plug & Play' or Fully Managed suites all available