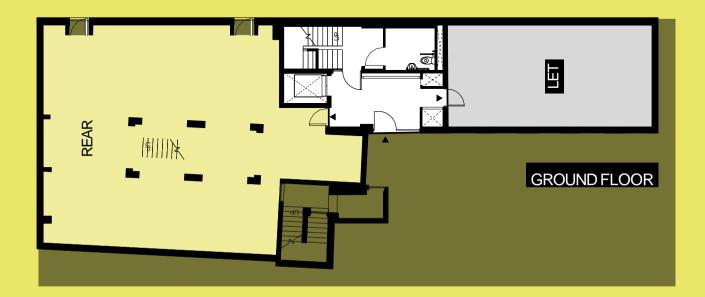

| SIZE        | NUMBER<br>OF DESKS |
|-------------|--------------------|
| 2,814 SQ FT | 35                 |

## GROUND AND 1ST FLOOR DUPLEX

#### **SPECIFICATION**

- Dedicated entrance
- Internal feature staircase
- Offered on a Cat A+& Fully Fitted basis
- Air conditioning
- High quality wooden flooring
- 1x boardroom meeting room
- Kitchenette
- Pre-cabled
- High speed fibre line