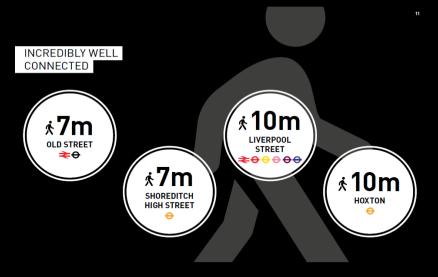

#### ON YOUR DOORSTEP

Silverlight House is located right at the heart of London's most vibrant sub-market, Shoreditch. The property occupies the northern side of Rivington Street which is one of the area's best known streets, running through the centre of the highly coveted 'Shoreditch Triangle', adjoining Shoreditch High Street to the east and Great Eastern Street to the west. The Tech City cluster surrounding Old Street Roundabout is located just a few hundred metres to the west of the property. The City of London is located approximately a 10-minute walk to the south, with Clerkenwell/Farringdon equidistant to the west.