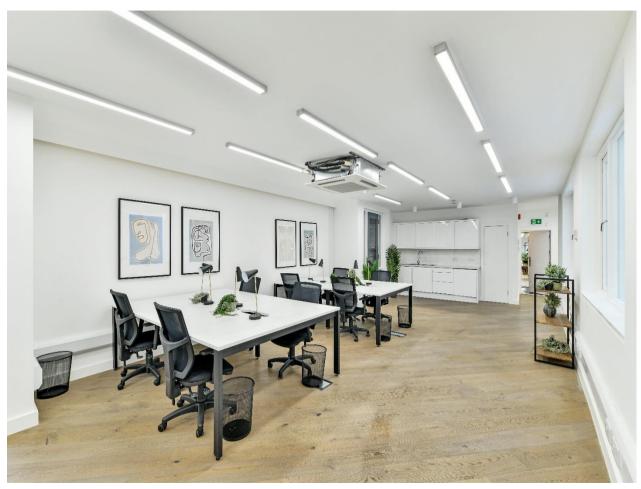

#### **SPECIFICATION**

- Dedicated entrance
- Internal feature staircase
- Offered on a Cat A+& Fully Fitted basis
- Air conditioning
- High quality wooden flooring
- 1x boardroom meeting room
- Kitchenette
- Pre-cabled
- High speed fibre line

#### CHOICE

Cat A+ to make your mark, Fully Fitted 'Plug & Play' or Fully Managed suites all available