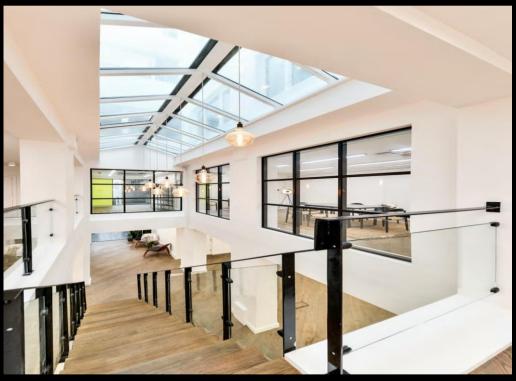

## GROUND AND 1ST FLOOR DUPLEX

#### **SPECIFICATION**

- Dedicated entrance
- Internal feature staircase
- Offered on a Cat A+& Fully Fitted basis
- Air conditioning
- High quality wooden flooring
- 1x boardroom meeting room
- Kitchenette
- Pre-cabled
- High speed fibre line