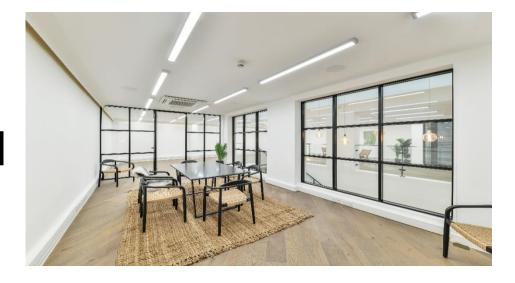

## GROUND AND 1ST FLOOR DUPLEX

#### **SPECIFICATION**

- Dedicated entrance
- Internal feature staircase
- Offered on a Cat A+& Fully Fitted basis
- Air conditioning
- High quality wooden flooring
- 1x boardroom meeting room
- Kitchenette
- Pre-cabled
- High speed fibre line