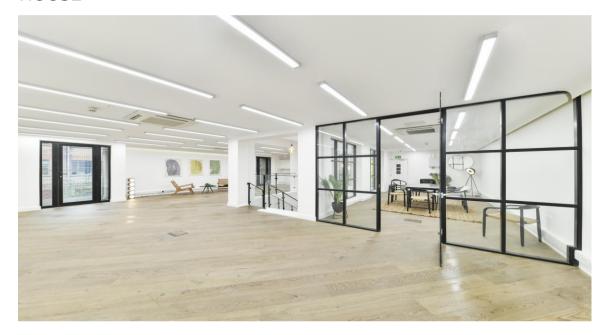

## GROUND AND 1ST FLOOR DUPLEX

#### **SPECIFICATION**

- Dedicated entrance
- Internal feature staircase
- Offered on a Cat A+& Fully Fitted basis
- Air conditioning
- High quality wooden flooring
- 1x boardroom meeting room
- Kitchenette
- Pre-cabled
- High speed fibre line