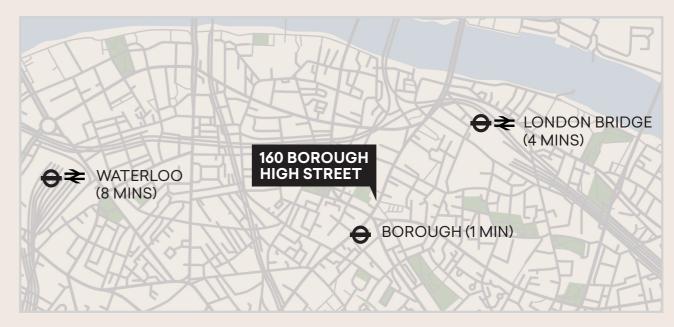

porary workspace. The floor will accommodate all working styles with a mix of collaboration and private meeting spaces.











# **AMENITIES**



NEWLY REFURBISHED OFFICE SPACE

FIBRE INSTALLED

**BIKE & SHOWER FACILITIES** 







EXPOSED SERVICES

al

FPC B

#### 160 BOROUGH HIGH STREET SE1







LED LIGHTING





AIR CONDITIONING



FULLY FITTED OFFICE SPACE



LIFT ACCESS

#### LONDON BRIDGE & SOUTHBANK











### **AVAILABILITY**

| FLOOR | SQ M   | SQ FT | RENT/PSF | S.C/PSF | RATES/PSF | TOTAL/MONTH |
|-------|--------|-------|----------|---------|-----------|-------------|
| G     | 332.13 | 3,575 | £57.50   | £6.38   | £11.68    | £22,510.58  |
| LG    | 278.99 | 3,003 | £57.50   | £6.38   | £11.68    | £18,908.89  |

A NEW LEASE DIRECT FROM THE LANDLORD.

#### LOCATION



# **TALK TO US**

Viewing is strictly by prior appointment with Rubix.

Harry Radcliffe

E: harry@rubix.london M: +44(0)7796 217 354

**Oliver Hawking** E: oliver@rubix.london

Disclaimer - Rubix Real Estate Ltd for themselves and for the vendors or lessors of this property whose agents they are given notice that:- (1) The particulars are set out as a general outline for the guidance of the intending purchasers and do not constitute part of an offer or contract; (2) All descriptions, dimensions, references to condition and necessary permissions for use and occupation and other details are given without responsibility and any intending purchasers should not rely on them as standards or representations of face but must satisfy themselves by inspection or otherwise as to the correctness of