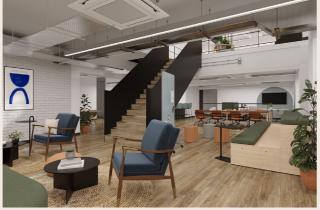

# Fully fitted self-contained office space located on Borough High Street

A prominently located building which has been newly refurbished and stylishly fitted to offer contemporary workspace. The floor will accommodate all working styles with a mix of collaboration and private meeting spaces.

# **AMENITIES**

NEWLY REFURBISHED OFFICE SPACE

FIBRE INSTALLED

**BIKE & SHOWER FACILITIES** 

EXPOSED SERVICES

al

FPC B