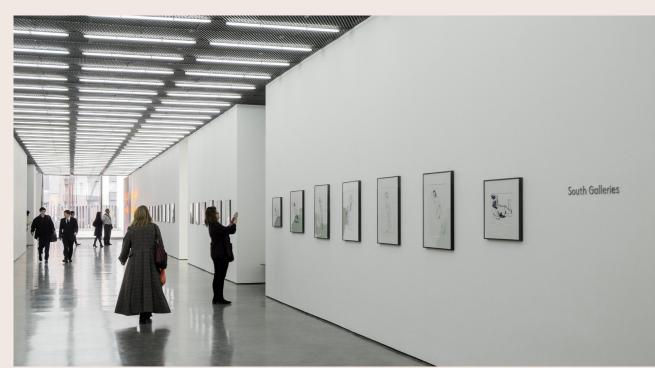

# Fully fitted self-contained office space located on Borough High Street

A prominently located building which has been newly refurbished and stylishly fitted to offer contemporary workspace. The floor will accommodate all working styles with a mix of collaboration and private meeting spaces.

# **AMENITIES**

NEWLY REFURBISHED OFFICE SPACE

FIBRE INSTALLED

**BIKE & SHOWER FACILITIES** 

EXPOSED SERVICES

al

FPC B