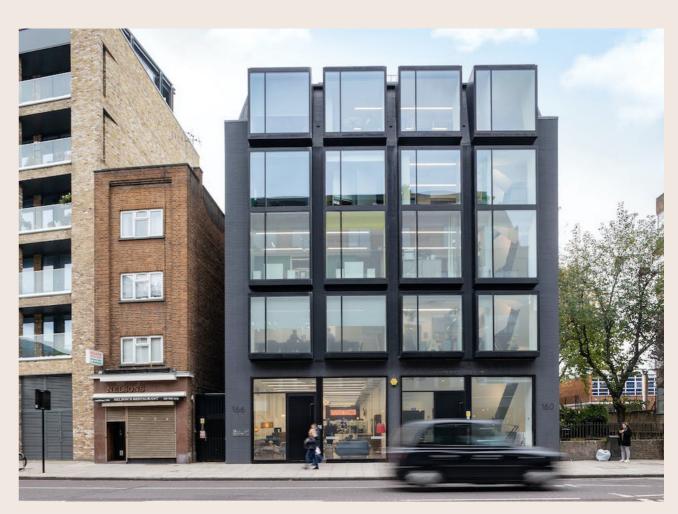

# Fully fitted self-contained office space located on Borough High Street

A prominently located building which has been newly refurbished and stylishly fitted to offer contemporary workspace. The floor will accommodate all working styles with a mix of collaboration and private meeting spaces.

#### 160 BOROUGH HIGH STREET SE1

LED LIGHTING

AIR CONDITIONING

FULLY FITTED OFFICE SPACE

LIFT ACCESS