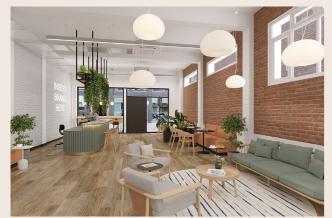

# Fully fitted self-contained office space located on Borough High Street

A prominently located building which has been newly refurbished and stylishly fitted to offer contemporary workspace. The floor will accommodate all working styles with a mix of collaboration and private meeting spaces.

# **AMENITIES**

NEWLY REFURBISHED OFFICE SPACE

FIBRE INSTALLED

**BIKE & SHOWER FACILITIES** 

EXPOSED SERVICES

al

FPC B