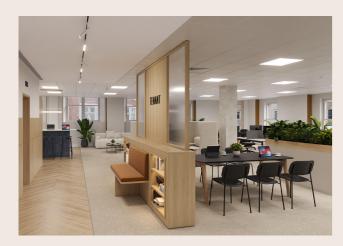

# Fully fitted modern office space with a luxury arrival experience

A Piercy&Company designed new welcoming reception with upgraded facilities for active commuting. Cannongate House is positioned directly opposite the new Bloomberg Headquarters which benefits from extensive retail and leisure facilities together with landscaped public realm.

**AMENITIES** 

NEWLY REFURBISHED OFFICE SPACE

LED LIGHTING

FULLY FITTED OFFICE SPACE

**BIKE & SHOWER FACILITIES** 

MANNED RECEPTION

20 OPEN PLAN DESKS

AIR CONDITIONING