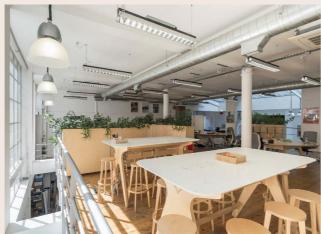

# Self-contained, warehouse style unit in the heart of Bloomsbury

11-15 Emerald Street has been fully refurbished to create a perfect HQ. The building is spread over Lower Ground to 1st floors with an interconnecting staircase. 11-15 Emerald Street is surrounded by bars, retail and greenspaces.

IMPRESSIVE PERIOD FEATURES

50 OPEN PLAN DESKS

11-15 EMERALD STREET WC1 11-15 EMERALD STREET WC1