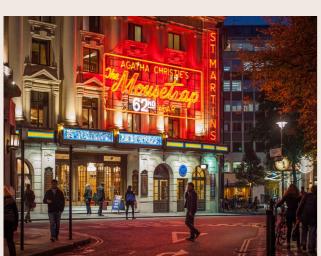

11-15 EMERALD STREET WC1

# Self-contained, warehouse style unit in the heart of Bloomsbury

11-15 Emerald Street has been fully refurbished to create a perfect HQ. The building is spread over Lower Ground to 1st floors with an interconnecting staircase. 11-15 Emerald Street is surrounded by bars, retail and greenspaces.











# **AMENITIES**



NEWLY REFURBISHED OFFICE SPACE



LED LIGHTING



PARTIALLY FITTED OFFICE SPACE



**BIKE & SHOWER FACILITIES** 



EXPOSED SERVICES



FPC



AIR CONDITIONING



IMPRESSIVE PERIOD FEATURES



50 OPEN PLAN DESKS

11-15 EMERALD STREET WC1 11-15 EMERALD STREET WC1

# SOHO











## **AVAILABILITY**

| FLOOR           | SQ M   | SQ FT | RENT/PSF | S.C/PSF | RATES/PSF | TOTAL/MONTH |
|-----------------|--------|-------|----------|---------|-----------|-------------|
| 1 <sup>ST</sup> | 71.81  | 773   | £57.50   | £2.26   | £15.00    | £4,815.79   |
| G               | 294.97 | 3,175 | £57.50   | £2.26   | £15.00    | £19,780.25  |
| LG              | 181.63 | 1,955 | £57.50   | £2.26   | £15.00    | £12,179.65  |

NEW LEASE DIRECT FROM THE LANDLORD.

## LOCATION



# TALK TO US

Viewing is strictly by prior appointment with Rubix.

### Jack Harwood

E: Jack@rubix.london M: +44(0)7591 829 278

### **Oliver Hawking**

E: oliver@rubix.london M: +44(0)7714 145 970

### Jaimie Ferreira

E: jaimie@rubix.london M: +44(0)7841522239

Disclaimer - Rubix Real Estate Ltd