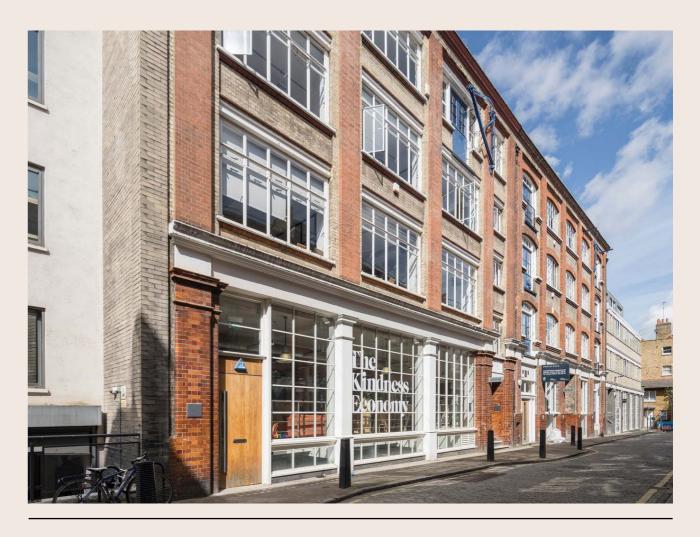

11-15 EMERALD STREET WC1

# Self-contained, warehouse style unit in the heart of Bloomsbury

11-15 Emerald Street has been fully refurbished to create a perfect HQ. The building is spread over Lower Ground to 1st floors with an interconnecting staircase. 11-15 Emerald Street is surrounded by bars, retail and greenspaces.