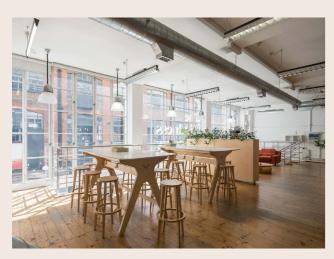

# Self-contained, warehouse style unit in the heart of Bloomsbury

11-15 Emerald Street has been fully refurbished to create a perfect HQ. The building is spread over Lower Ground to 1st floors with an interconnecting staircase. 11-15 Emerald Street is surrounded by bars, retail and greenspaces.

IMPRESSIVE PERIOD FEATURES

50 OPEN PLAN DESKS

11-15 EMERALD STREET WC1 11-15 EMERALD STREET WC1