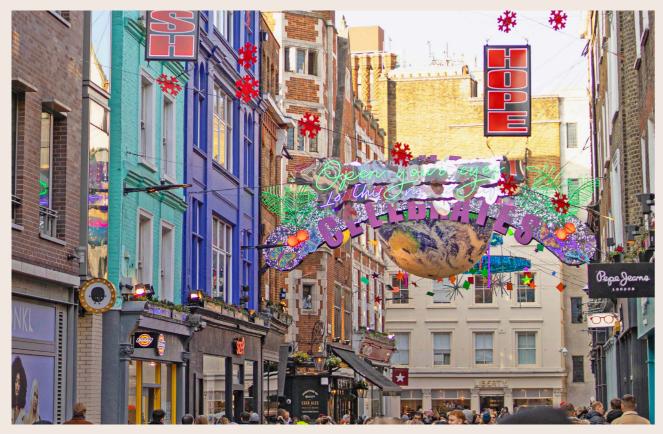

11-15 EMERALD STREET WC1

# Self-contained, warehouse style unit in the heart of Bloomsbury

11-15 Emerald Street has been fully refurbished to create a perfect HQ. The building is spread over Lower Ground to 1st floors with an interconnecting staircase. 11-15 Emerald Street is surrounded by bars, retail and greenspaces.











# **AMENITIES**



NEWLY REFURBISHED OFFICE SPACE



LED LIGHTING



PARTIALLY FITTED OFFICE SPACE



**BIKE & SHOWER FACILITIES** 



EXPOSED SERVICES



FPC



AIR CONDITIONING



IMPRESSIVE PERIOD FEATURES



50 OPEN PLAN DESKS

11-15 EMERALD STREET WC1 11-15 EMERALD STREET WC1

# SOHO











## **AVAILABILITY**

| FLOOR           | SQ M   | SQ FT | RENT/PSF | S.C/PSF | RATES/PSF | TOTAL/MONTH |
|-----------------|--------|-------|----------|---------|-----------|-------------|
| 1 <sup>ST</sup> | 71.81  | 773   | £57.50   | £2.26   | £15.00    | £4,815.79   |
| G               | 294.97 | 3,175 | £57.50   | £2.26   | £15.00    | £19,780.25  |
| LG              | 181.63 | 1,955 | £57.50   | £2.26   | £15.00    | £12,179.65  |

NEW LEASE DIRECT FROM THE LANDLORD.

## LOCATION



# TALK TO US

Viewing is strictly by prior appointment with Rubix.

### Jack Harwood

E: Jack@rubix.london M: +44(0)7591 829 278

### **Oliver Hawking**

E: oliver@rubix.london M: +44(0)7714 145 970

### Jaimie Ferreira

E: jaimie@rubix.london M: +44(0)7841522239

Disclaimer - Rubix Real Estate