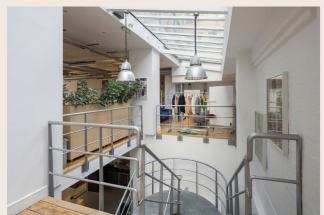

# Self-contained, warehouse style unit in the heart of Bloomsbury

11-15 Emerald Street has been fully refurbished to create a perfect HQ. The building is spread over Lower Ground to 1st floors with an interconnecting staircase. 11-15 Emerald Street is surrounded by bars, retail and greenspaces.

IMPRESSIVE PERIOD FEATURES

50 OPEN PLAN DESKS

11-15 EMERALD STREET WC1 11-15 EMERALD STREET WC1