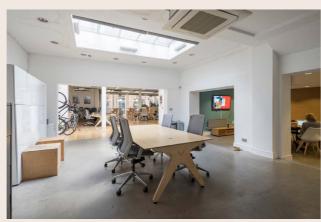

# Self-contained, warehouse style unit in the heart of Bloomsbury

11-15 Emerald Street has been fully refurbished to create a perfect HQ. The building is spread over Lower Ground to 1st floors with an interconnecting staircase. 11-15 Emerald Street is surrounded by bars, retail and greenspaces.

IMPRESSIVE PERIOD FEATURES

50 OPEN PLAN DESKS

11-15 EMERALD STREET WC1 11-15 EMERALD STREET WC1