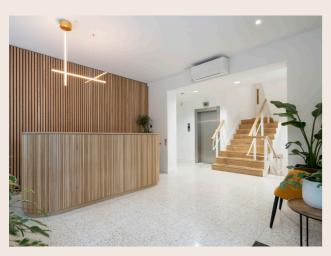

## Newly refurbished office floors available in both fitted and unfitted condition

The refurbishment includes new wooden flooring throughout, refurbished w/c and shower facilities, as well as kitchenette and meeting rooms on most floors. The floors benefit from high ceilings and fantastic natural light.

### **AMENITIES**

NEWLY REFURBISHED OFFICE SPACE

LED LIGHTING

EPC B

BIKE AND SHOWER FACILITIES

FIBRE INSTALLED

LIFT ACCESS

AIR CONDITIONING