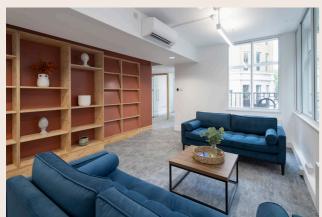

## Newly refurbished office floors available in both fitted and unfitted condition

The refurbishment includes new wooden flooring throughout, refurbished w/c and shower facilities, as well as kitchenette and meeting rooms on most floors. The floors benefit from high ceilings and fantastic natural light.