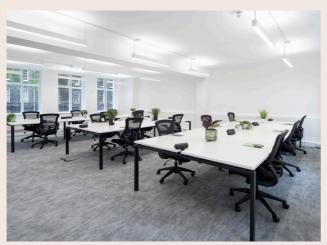

# Z

80-86 GRAY'S INN ROAD WC1 80-86 GRAY'S INN ROAD WC1

## Newly refurbished office floors available in both fitted and unfitted condition

The refurbishment includes new wooden flooring throughout, refurbished w/c and shower facilities, as well as kitchenette and meeting rooms on most floors. The floors benefit from high ceilings and fantastic natural light.











### **AMENITIES**



NEWLY REFURBISHED OFFICE SPACE



LED LIGHTING



EPC B



BIKE AND SHOWER FACILITIES



FIBRE INSTALLED



LIFT ACCESS



AIR CONDITIONING



FULLY FITTED OFFICE SPACE



15 OPEN PLAN DESKS

80-86 GRAY'S INN ROAD WC1

### **HOLBORN**











### **AVAILABILITY**

| FLOOR           | SQM    | SQ FT | RENT/PSF | S.C/PSF | RATES/PSF | TOTAL/MONTH |
|-----------------|--------|-------|----------|---------|-----------|-------------|
| 5 <sup>th</sup> | 163.04 | 1,755 | £55.00   | £10.00  | £23.00    | £12,870.00  |
| 3 <sup>rd</sup> | 165.09 | 1,777 | £52.00   | £10.00  | £23.00    | £12,587.08  |
| 2 <sup>nd</sup> | 164.44 | 1,770 | £53.00   | £10.00  | £23.00    | £12,685.00  |
| LG              | 96.99  | 1,044 | £35.00   | £10.00  | £23.00    | £5,916.00   |