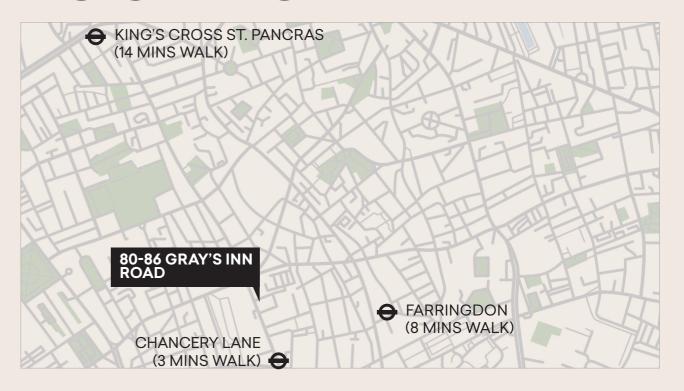

E SPACE



LED LIGHTING



EPC B



BIKE AND SHOWER FACILITIES



FIBRE INSTALLED



LIFT ACCESS



AIR CONDITIONING



FULLY FITTED OFFICE SPACE



15 OPEN PLAN DESKS

80-86 GRAY'S INN ROAD WC1

### **HOLBORN**











### **AVAILABILITY**

| FLOOR           | SQM    | SQ FT | RENT/PSF | S.C/PSF | RATES/PSF | TOTAL/MONTH |
|-----------------|--------|-------|----------|---------|-----------|-------------|
| 5 <sup>th</sup> | 163.04 | 1,755 | £55.00   | £10.00  | £23.00    | £12,870.00  |
| 3 <sup>rd</sup> | 165.09 | 1,777 | £52.00   | £10.00  | £23.00    | £12,587.08  |
| 2 <sup>nd</sup> | 164.44 | 1,770 | £53.00   | £10.00  | £23.00    | £12,685.00  |
| LG              | 96.99  | 1,044 | £35.00   | £10.00  | £23.00    | £5,916.00   |

NEW LEASE DIRECT FROM THE LANDLORD.

## LOCATION



### TALK TO US

Viewing is strictly by prior appointment with Rubix.

Jack Harwood

E: Jack@rubix.london M: +44(0)7591829278 **Oliver Hawking** 

E: oliver@rubix.london M: +44(0)7714 145 970 Jaimie Ferreira

E: jaimie@rubix.london M: +44(0)7841522239

Disclaimer - Rubix Real Estate Ltd for themselves and for the vendors or lessors of this property whose agents they are given notice that:- (1) The particulars are set out as a general outline for the guidance of the intending purchasers and do not constitute part of an offer or contract; (2) All descriptions, dimensions, references to condition and necessary permissions for use and occupation and other details are given without responsibility and any intending purchasers should not rely on them as standards or representations of face but m