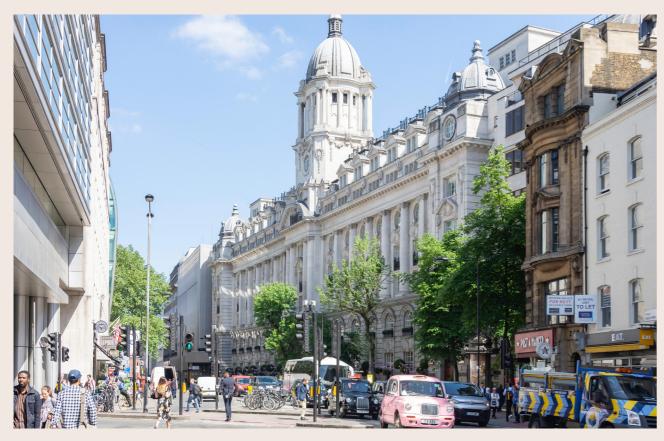

# Z

80-86 GRAY'S INN ROAD WC1 80-86 GRAY'S INN ROAD WC1

## Newly refurbished office floors available in both fitted and unfitted condition

The refurbishment includes new wooden flooring throughout, refurbished w/c and shower facilities, as well as kitchenette and meeting rooms on most floors. The floors benefit from high ceilings and fantastic natural light.











### **AMENITIES**



NEWLY REFURBISHED OFFICE SPACE



LED LIGHTING



EPC B



BIKE AND SHOWER FACILITIES



FIBRE INSTALLED



LIFT ACCESS



AIR CONDITIONING



FULLY FITTED OFFICE SPACE



15 OPEN PLAN DESKS

80-86 GRAY'S INN ROAD WC1

### **HOLBORN**











### **AVAILABILITY**

| FLOOR           | SQM    | SQ FT | RENT/PSF | S.C/PSF | RATES/PSF | TOTAL/MONTH |
|-----------------|--------|-------|----------|---------|-----------|-------------|
| 5 <sup>th</sup> | 163.04 | 1,755 | £55.00   | £10.00  | £23.00    | £12,870.00  |
| 3 <sup>rd</sup> | 165.09 | 1,777 | £52.00   | £10.00  | £23.00    | £12,587.08  |
| 2 <sup>nd</sup> | 164.44 | 1,770 | £53.00   | £10.00  | £23.00    | £12,685.00  |
| LG              | 96.99  | 1,044 | £35.00   | £10.00  | £23.00    | £5,916.00   |

NEW LEASE DIRECT FROM THE LANDLORD.

## LOCATION



### TALK TO US

Viewing is strictly by prior appointment with Rubix.

Jack Harwood

E: Jack@rubix.london M: +44(0)7591829278 **Oliver Hawking** 

E: oliver@rubix.london M: +44(0)7714 145 970 Jaimie Ferreira

E: