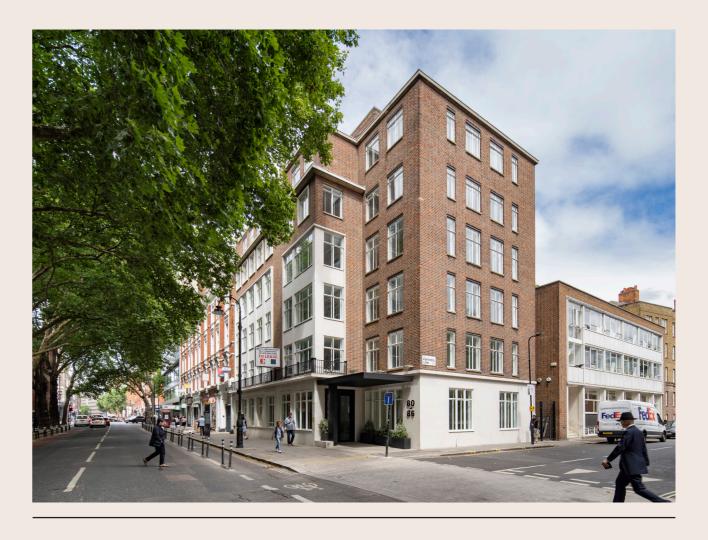

# Z

80-86 GRAY'S INN ROAD WC1 80-86 GRAY'S INN ROAD WC1

## Newly refurbished office floors available in both fitted and unfitted condition

The refurbishment includes new wooden flooring throughout, refurbished w/c and shower facilities, as well as kitchenette and meeting rooms on most floors. The floors benefit from high ceilings and fantastic natural light.