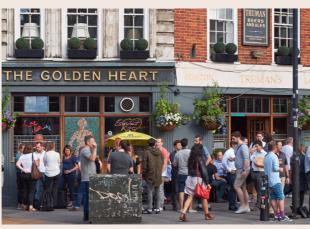

# 80 GREAT EASTERN STRET EC

80 GREAT EASTERN STREET 80 GREAT EASTERN STREET

# A unique opportunity for creative and modern businesses

Fully fitted and furnished office in a former furniture warehouse that retains much of the industrial features, such as exposed brickwork and steel beams located in the heart of Shoreditch.











## **AMENITIES**



MANNED RECEPTION



FIBRE INSTALLED



BIKE & SHOWER FACILITIES



60 OPEN PLAN DESKS



8 MEETING ROOMS



24/7 ACCESS



**EXPOSED SERVICES** 



AIR CONDITIONING



LIFTS

80 GREAT EASTERN STREET 80 GREAT EASTERN STREET

# SHOREDITCH & HOXTON











#### **AVAILABILITY**

| FLOOR           | SQ M   | SQ FT | RENT/PSF | S.C/PSF | RATES/PSF | TOTAL/MONTH |
|-----------------|--------|-------|----------|---------|-----------|-------------|
| 2 <sup>ND</sup> | 626.25 | 6,741 | £57.50   | £13.90  | £25.49    | £54,427.96  |

TERMS: NEW LEASE DIRECT FROM THE LANDLORD.

### LOCATION



### TALK TO US

Viewing is strictly by prior appointment with Rubix.

#### **Harry Radcliffe**

E: harry@rubix.london M: +44(0)7796 217 354

#### **Oliver Hawking**

E: oliver@rubix.london M: +44(0)7714 145 970

#### **Jack Harwood**

E: jack@rubix.london M: +44(0)7591 829 278

Disclaimer - Rubix Real Estate Ltd for themselves and for the vendors or lessors of this property whose agents they are given notice that:- (1) The particulars are set out as a genera