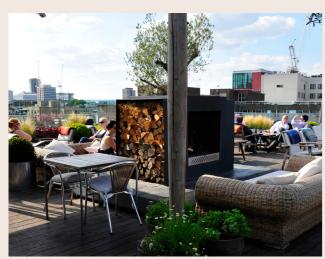

# A unique opportunity for creative and modern businesses

Fully fitted and furnished office in a former furniture warehouse that retains much of the industrial features, such as exposed brickwork and steel beams located in the heart of Shoreditch.

## **AMENITIES**

MANNED RECEPTION

FIBRE INSTALLED

BIKE & SHOWER FACILITIES

60 OPEN PLAN DESKS

8 MEETING ROOMS

24/7 ACCESS

**EXPOSED SERVICES** 