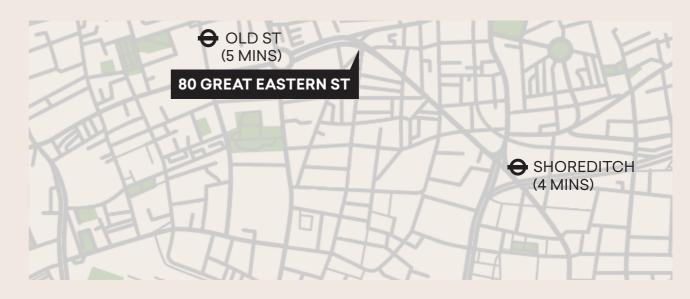

and furnished office in a former furniture warehouse that retains much of the industrial features, such as exposed brickwork and steel beams located in the heart of Shoreditch.











## **AMENITIES**



MANNED RECEPTION



FIBRE INSTALLED



BIKE & SHOWER FACILITIES



60 OPEN PLAN DESKS



8 MEETING ROOMS



24/7 ACCESS



**EXPOSED SERVICES** 



AIR CONDITIONING



LIFTS

80 GREAT EASTERN STREET 80 GREAT EASTERN STREET

# SHOREDITCH & HOXTON











#### **AVAILABILITY**

| FLOOR           | SQ M   | SQ FT | RENT/PSF | S.C/PSF | RATES/PSF | TOTAL/MONTH |
|-----------------|--------|-------|----------|---------|-----------|-------------|
| 2 <sup>ND</sup> | 626.25 | 6,741 | £57.50   | £13.90  | £25.49    | £54,427.96  |

TERMS: NEW LEASE DIRECT FROM THE LANDLORD.

### LOCATION



### TALK TO US

Viewing is strictly by prior appointment with Rubix.

#### **Harry Radcliffe**

E: harry@rubix.london M: +44(0)7796 217 354

#### **Oliver Hawking**

E: oliver@rubix.london M: +44(0)7714 145 970

#### **Jack Harwood**

E: jack@rubix.london M: +44(0)7591 829 278

Disclaimer - Rubix Real Estate Ltd for themselves and for the vendors or lessors of this property whose agents they are given notice that:- (1) The particulars are set out as a general outline for the guidance of the intending purchasers and do not constitute part of an offer or contract; (2) All descriptions, dimensions, references to condition and necessary permissions for use and occupation and other details are given without responsibility and any intending purchasers should not rely on them as standards or re