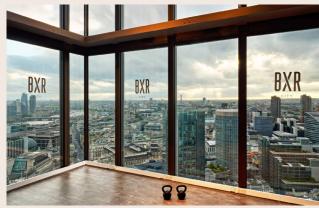

# Refurbished, fully fitted space available in a prime City Core

30 Coleman Street offers good quality accommodation in a Prime City Core location. The reception and end of journey facilities are being refurbished to offer an elevated arrival experiance.

**AMENITIES** 

**BIKE & SHOWER FACILITIES** 

بَصْ

MANNED RECEPTION

**AIR CONDITIONING** 

**30 OPEN PLAN DESKS** 

LIFTS

FIBRE INSTALLED

NEW LED LIGHTING

FULLY FITTED OFFICE SPACE

NEWLY REFURBISHED OFFICE SPACE