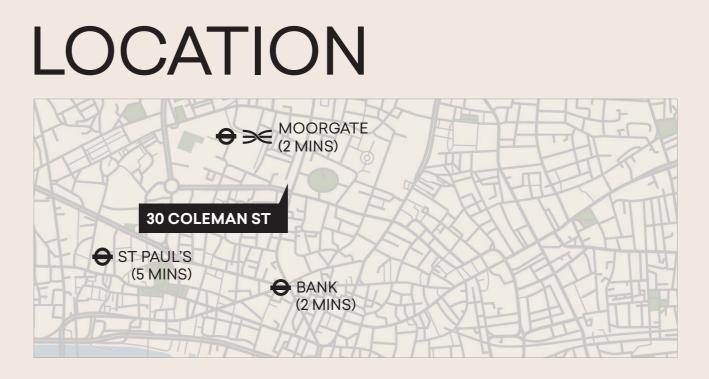

location. The reception and end of journey facilities are being refurbished to offer an elevated arrival experiance.











**AMENITIES** 



**BIKE & SHOWER FACILITIES** 

بَصْ

MANNED RECEPTION

**AIR CONDITIONING** 





**30 OPEN PLAN DESKS** 

LIFTS





FIBRE INSTALLED



NEW LED LIGHTING









FULLY FITTED OFFICE SPACE

NEWLY REFURBISHED OFFICE SPACE



#### THE CITY











#### **AVAILABILITY**

| FLOOR           | SQ M   | SQ FT | RENT/PSF | S.C/PSF | RATES/PSF | TOTAL/MONTH |
|-----------------|--------|-------|----------|---------|-----------|-------------|
| 5 <sup>⊤н</sup> | 151.80 | 1,634 | £60.00   | £20.00  | £12.50    | £12,595.42  |
| 2 <sup>ND</sup> | 313.27 | 3,372 | £70.00   | £20.00  | £12.50    | £28,802.50  |

TERMS: NEW LEASE DIRECT FROM THE LANDLORD.



### **TALK TO US**

Viewing is strictly by prior appointment with Rubix.

Harry Radcliffe

E: harry@rubix.london M: +44(0)7796 217 354 **Oliver Hawking** E: oliver@rubix.london M: +44(0)7714 145 970

Disclaimer - Rubix Real Estate Ltd for themselves and for the vendors or lessors of this property whose agents they are given notice that:- (1) The particulars are set out as a general outline for the guidance of the intending purchasers and do not constitute part of an offer or contract; (2) All descriptions, dimensions, references to condition and necessary permissions for use and occupation and other details are given without responsibility and any intending purchasers should not rely on them as standards or representations of face but must satisfy themselves by inspection or otherwise as